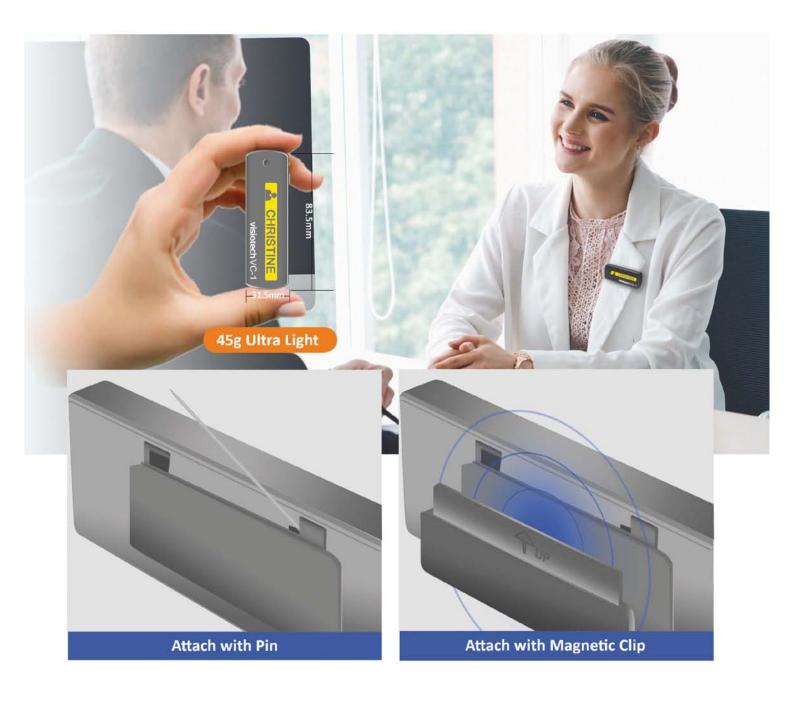

#### CHANGING CUSTOMER BEHAVIOUR

The new Visiotech VC-1 Pro Badge Camera is an ultralightweight Body Worn Camera specifically designed for retail and those working in public facing roles.

Its discreet Name Badge design provides the perfect solution for interacting with the public and providing safety measures for your team.

#### **OVERVIEW**

- 45g Lightweight, compact and discreet
- Intuitive operation
- Enhanced device security
- Up to 8.5 hours standby battery life
- 32GB memory (64GB, 128GB Optional)
- High Quality Video and Audio recording
- WiFi streaming capabilies