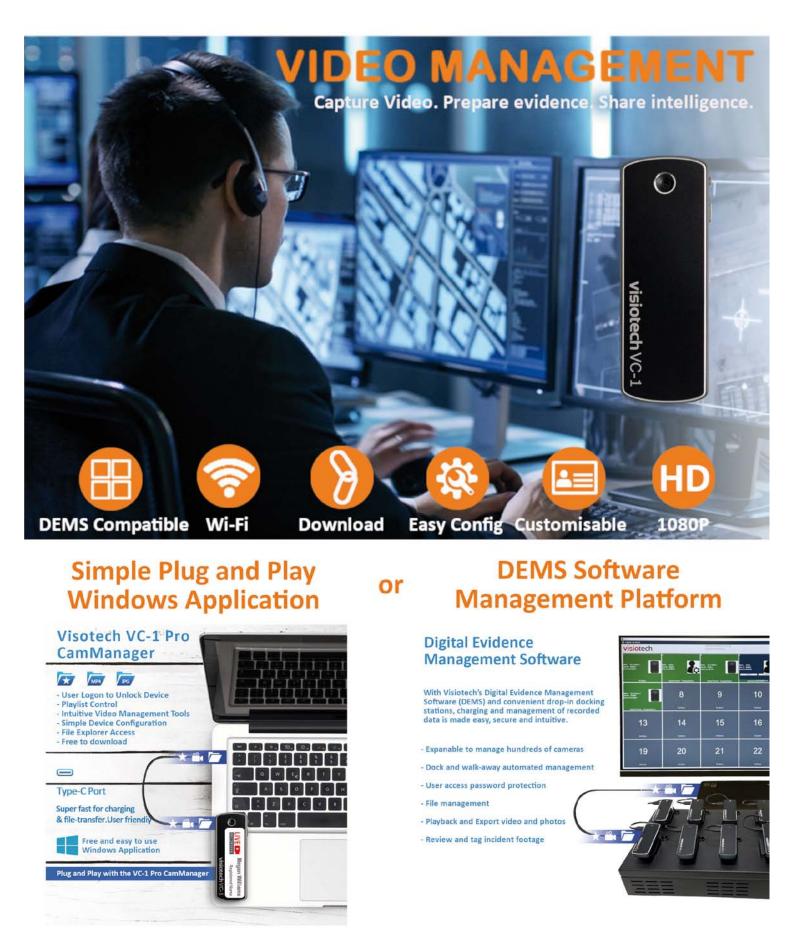

#### WI-FI Remote Access Control and Video Management

With its Wi-Fi streaming capabilities, the VC-1 Pro Badge Camera can be accessed and managed by Android devices.

#### INTUITIVE OPERATION AND CAMERA MANAGEMENT

One-touch operation, Wi-Fi point-to-point connectivity together with Windows Application management further simplifies the operation of the VC-1 Pro Badge Camera.