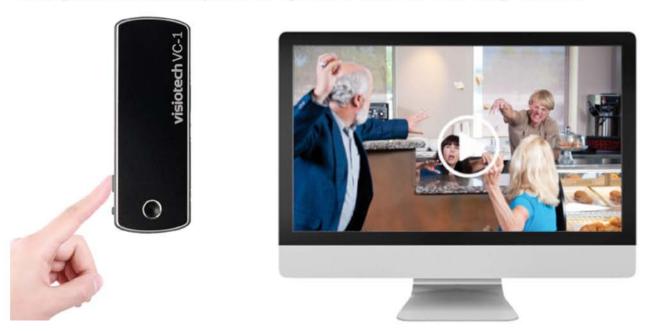

#### CAPTURE AND SHARE A POWERFUL NEW NARRATIVE

Ensuring customer-facing teams feel valued and protected is essential. The VC-1 Pro Badge Camera is designed to record those exceptional events that impact your staff and reputation. Built to record high-quality video and audio, the VC-1 Pro Badge Camera is ready to capture and share a powerful new narrative.

#### WHY CHOOSE THE VISIOTECH VC-1 Pro BADGE CAMERA?

Capturing events from the wearer's perspective delivers a powerful new narrative. The indisputable evidence captured by a VC-1 Pro Badge Camera is perfect to regulate the behaviour of customers and service personnel.