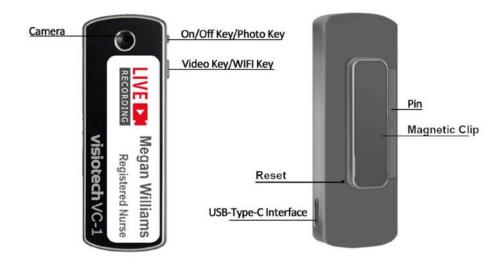

#### Appearance Advantages Functional Advantages $\overline{\mathbf{A}}$ Wi-Fi Remote Access **Compact and Discreet** $\checkmark$ Designed To Attach To Any $\checkmark$ Secure Password Protected $\checkmark$ **Clothing With Customisable** Customisable Watermark $\checkmark$ **Front Face** 45g Ultra-lightweight 1080P Full HD Video Quality $\checkmark$ $\overline{\mathbf{N}}$ **Rugged Metal Housing** 6 Hrs Continuous Recording $\overline{\mathbf{N}}$ Scalable Operation **Stylish Design**

#### INTUITIVE OPERATION AND CAMERA MANAGEMENT

One-touch operation, Wi-Fi point-to-point connectivity together with Windows Application management further simplifies the operation of the VC-1 Pro Badge Camera.